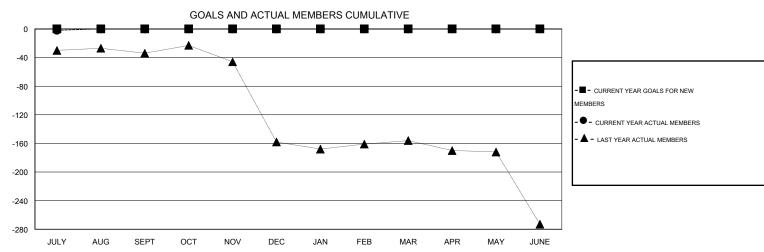

## GOALS AND ACTUAL NEW CLUBS CUMULATIVE

| DROPPED CLUBS: 0  DROPPED MEMBERS   |                    | 14 CLUBS OF 53 ADDED 1 OR MORE<br>NEW MEMBERS | GENDER DISTRIBI<br>MALE<br>FEMALE                           | UTION<br>622 (61.22%)<br>394 (38.78%) |                   |
|-------------------------------------|--------------------|-----------------------------------------------|-------------------------------------------------------------|---------------------------------------|-------------------|
| DECEASED CLUB CANCELLED OTHER TOTAL | 3<br>0<br>39<br>42 | CLICK HERE FOR HEALTH ASSESSMENT DATA         | FAMILY UNIT MEMBERS HEAD OF HOUSEHOLD NON-HEAD OF HOUSEHOLD |                                       | 244<br>115<br>129 |